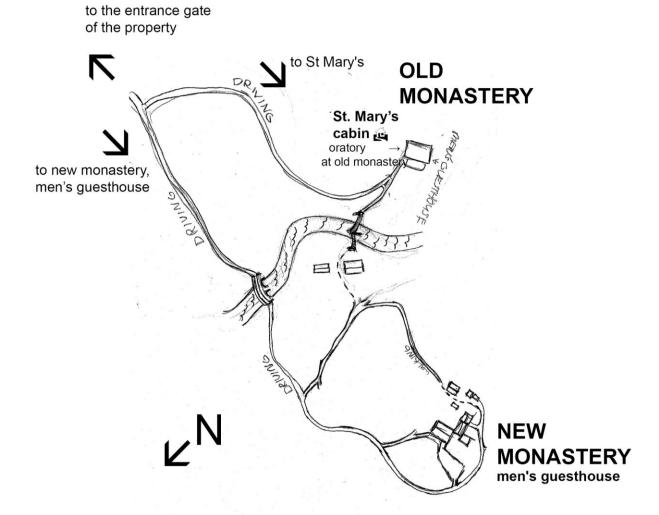

## **Directions to Clear Creek Abbey**

See the Abbey website clearcreekmonks.org/visit/directions/

Bethany is located just opposite the entrance gate to the Abbey property. For the men's guesthouse, turn right at the fork 1/3 mi into the Abbey property. St. Martha's and the Old Monastery: left at the fork.